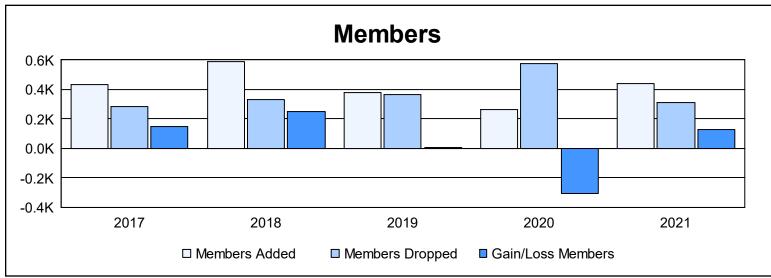

District 316 G As of June 2021 Cumulative

| Year      | New<br>Clubs | Dropped<br>Clubs | Gain/<br>Loss<br>Clubs | New<br>Members | Charter<br>Members | Reinstate<br>Members | Transfer<br>Members | Total<br>Member<br>Added | Total<br>Members<br>Dropped | Gain/<br>Loss<br>Members |
|-----------|--------------|------------------|------------------------|----------------|--------------------|----------------------|---------------------|--------------------------|-----------------------------|--------------------------|
| 2016-2017 | 0            | 4                | -4                     | 404            | 0                  | 11                   | 20                  | 435                      | 287                         | 148                      |
| 2017-2018 | 11           | 1                | 10                     | 291            | 265                | 29                   | 2                   | 587                      | 335                         | 252                      |
| 2018-2019 | 4            | 4                | 0                      | 250            | 108                | 17                   | 1                   | 376                      | 368                         | 8                        |
| 2019-2020 | 3            | 9                | -6                     | 142            | 88                 | 32                   | 5                   | 267                      | 576                         | -309                     |
| 2020-2021 | 6            | 1                | 5                      | 284            | 139                | 8                    | 8                   | 439                      | 311                         | 128                      |
| Average   | 5            | 4                | 1                      | 274            | 120                | 19                   | 7                   | 421                      | 375                         | 45                       |